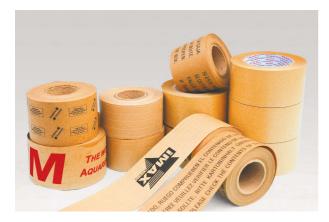

#### Features:

- Strong adhesion
- Environment

friendly • Printable

#### **Typical Applications:**

- Steading & bundling
- Packaging & carton sealing

#### **Available Colors:**

brown, white, blue